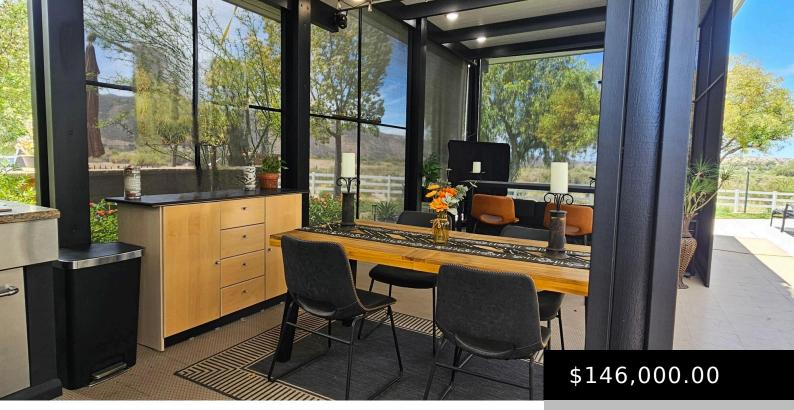

#### SITE 576 "THE SAFARI LODGE" BEAUTIFUL SUNSETS AND ALLUMAWOOD STRUCTURE

https://sales.ranchorvsites.com

Welcome Lot #576 – "The Safari Lodge", located in the highly sought after, spectacular sunset view section of the RCRVR 500s. This property is a new Black & White Mid-Century Modern style Alumawood buildout, with a layout for entertaining and paved golf cart parking! The patio buildout is a double roof line tilted Mid-Century style [...]

# **Building Details**

Floor covering: Concrete Roof: Vinyl Exterior material: Alumawood Parking: 4 Cars

## **Amenities & Features**

Amenities: Full Shades Features: Alumawood Buildout, Developed Lot, Living Area