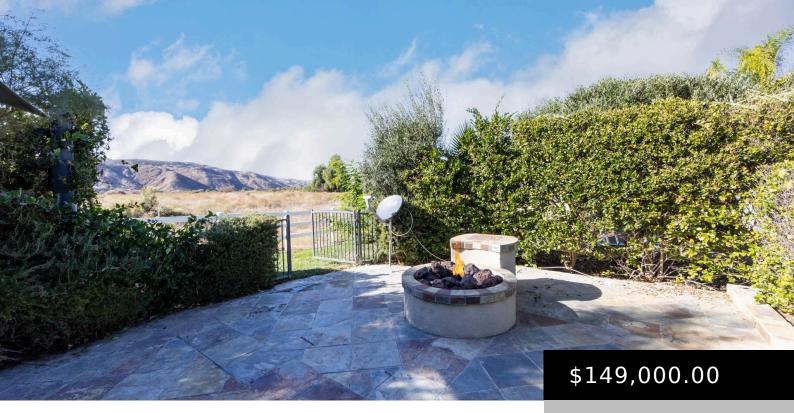

# SITE 560 MASSIVE SUNSET LOT WITH FIREPLACE AND FIRE PIT WITH WASHER/DRYER AND FLAGSTONE DRIVE

https://sales.ranchorvsites.com

Massive Lot with all Slate Tile, Double Sided Fireplace and TV Island, Washer/Dryer, Built-In BBQ, DW, Ice Maker, Fridge and Large Island for Entertaining. The Double sided Fireplace allows multiple entertaining areas and views. Private Fire Pit is in a large back section with Views of the Great Outdoors/Mountains and lots of Privacy Trees. The [...]

### **Amenities & Features**

**Amenities:** Dishwasher, Fireplace, Outdoor Kitchen, Oven, Refrigerator, Washer/Dryer

Hookups, Water Feature

Features: Developed Lot, Dishwasher, Fireplace, Living Area, Outdoor Kitchen, Washer/Dryer Hookups