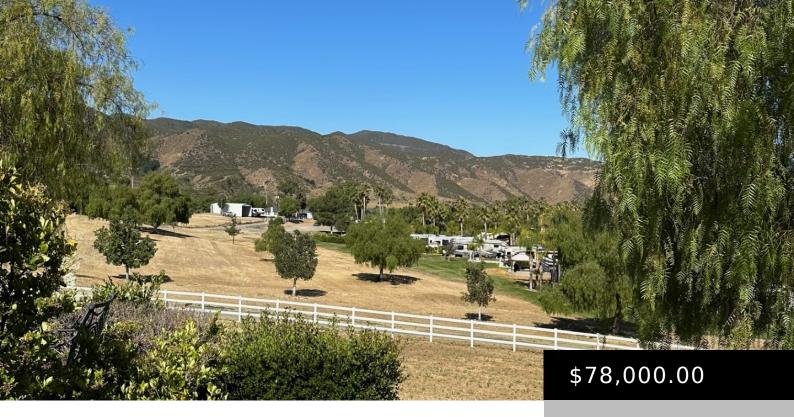

## SITE 289 PERFECT SUNSET VIEWS IN EXCLUSIVE CLASS A CUL-DE-SAC

https://sales.ranchorvsites.com

Wow Gargantuan Price Adjustment!!! This lot is Located in the Cul-De-Sac called the Mesa and is a pull-in Exclusive Class A only lot with incredible Westerly VIEWS!! Private Tree Lined Property ready for your ideas and plans. Sunsets are to die for.... Premier RV Resort located in SoCal minutes from Temecula Wine Country and close [...]