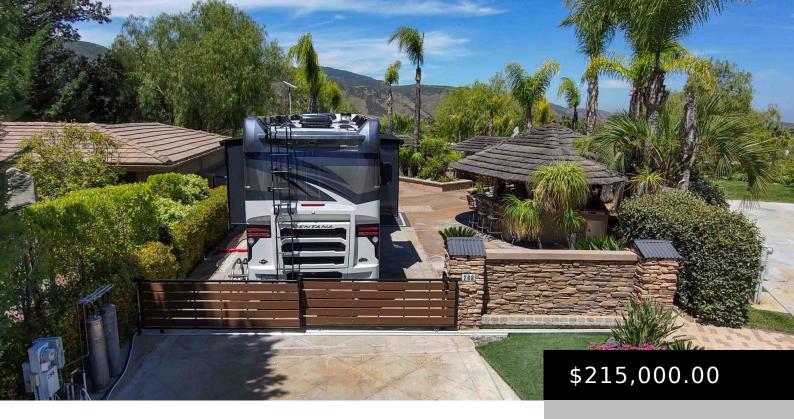

# \*SITE 288\* THE "MARGARITAVILLE" ENTERTAINER'S DREAM!! EXCLUSIVE CLASS A/SUPER C PULL-IN LOT ON MESA

https://sales.ranchorvsites.com

Welcome to the guard gated Rancho California RV & Golf Resort \*Site 288\* just minutes from Temecula Wine Country. This site is often times referred to as the "Margaritaville" Entertainer's Dream Site – one of the largest sites available and be prepared to fall in love when you see this incredible privately owned deeded property! [...]

## **Building Details**

Exterior material: Stone, Stucco Floor covering: Tile

Parking: 2 Cars

### **Amenities & Features**

Kitchen, Oven, Refrigerator, Washer/Dryer Hookups, Water Feature

Amenities: Dishwasher, Fireplace, Outdoor Features: Developed Lot, Dishwasher, Fireplace, Furniture Included, Living Area, Outdoor Kitchen, Palapa, Tile, Washer/Dryer Hookups