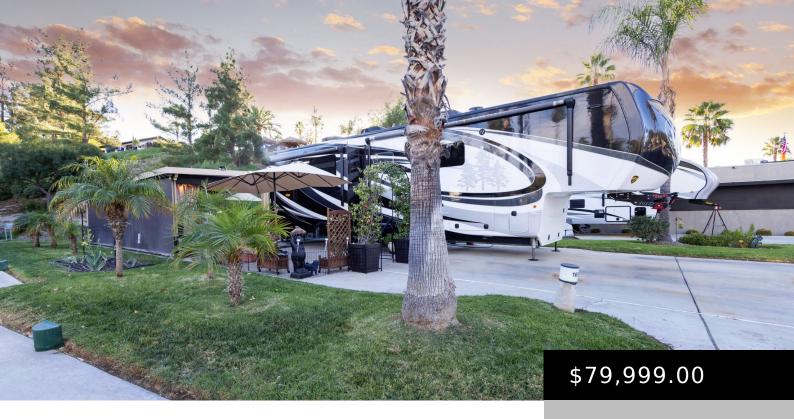

#### SITE 168 GREAT CURB APPEAL WITH LARGE **BUILD-OUT**

https://sales.ranchorvsites.com

Fantastic Curb Appeal with Large Allumawood structure for entertaining and enjoying the Outdoors, set up for your guests and family. There is also lots of play room behind property for your gaming activities. Property is close to the front entrance, small club house, gym, pool, fishing pond, Market and Dining... 4 seater Golf Cart also [...]

## **Amenities & Features**

Features: Alumawood Buildout, Developed Lot, Living Area, Shades