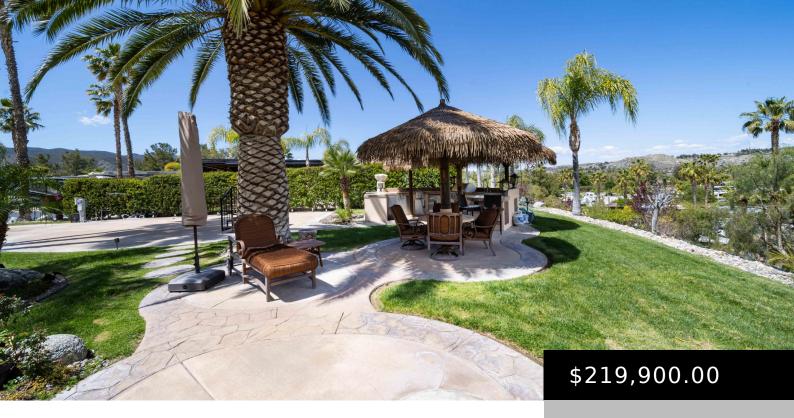

# SIITE 299 WOW!!! THIS LOT IS LOCATED IN THE CORNER OF THE CUL-DE-SAC CALLED THE MESA

https://sales.ranchorvsites.com

Wow BEST Views in the Ranch!!! This lot is Located in the corner of the Cul-De-Sac called the Mesa and is a pull-in Exclusive Class A only lot with incredible VIEWS! 3 Brand New Palapas first one is the Kitchen with Built-In BBQ, Stove Top, Fridge and a Freezer & Laundry Hook Ups. 2nd one [...]

#### **Basics**

Category: For sale Type: Developed Lot

Status: Active Lot size: 4514 sq ft

## **Building Details**

Floor covering: Concrete Exterior material: Stucco

**Roof:** Shake/Shingle **Parking:** 3 Cars

### **Amenities & Features**

**Amenities:** Full Shades, Outdoor Kitchen, Refrigerator, Washer/Dryer Hookups **Features:** Developed Lot, Furniture Included, Living Area, Outdoor Kitchen, Palapa, Shades, Washer/Dryer Hookups