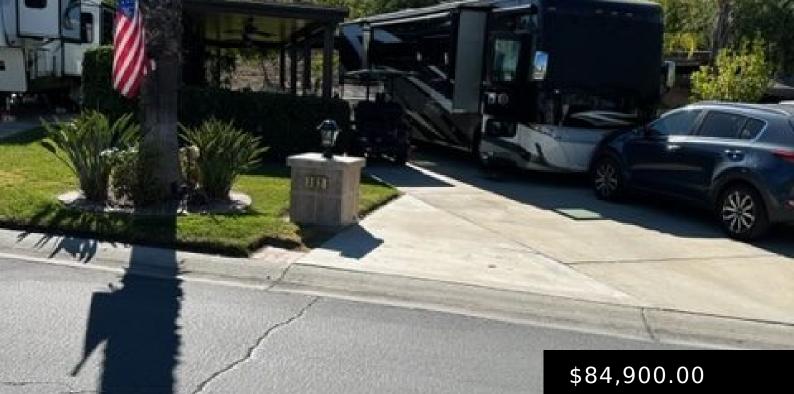

## LOT 162 LARGE L SHAPED ALUMAWOOD COVER WITH TOTAL SCREEN ENCLOSURES

https://sales.ranchorvsites.com

Resort living at its best! Beautiful landscaping surrounds the property and features a large L shaped Alumawood cover with total screen enclosures. The interior features a beautiful living room space and dining room. The large kitchen provides plenty of countertop space along with refrigerator, dishwasher and sink. The rear of the property borders a large [...]

## Basics

Category: For sale Lot size: 2901 sq ft

Status: Active

## Lot Number

Lot Number: 162

**Building Details** 

Floor covering: Concrete

Exterior material: Alumawood

## **Amenities & Features**

Amenities: Dishwasher, Full Shades, Outdoor Kitchen, Refrigerator Kitchen, Shades **Features:** Alumawood Buildout, Developed Lot, Dishwasher, Furniture Included, Living Area, Outdoor