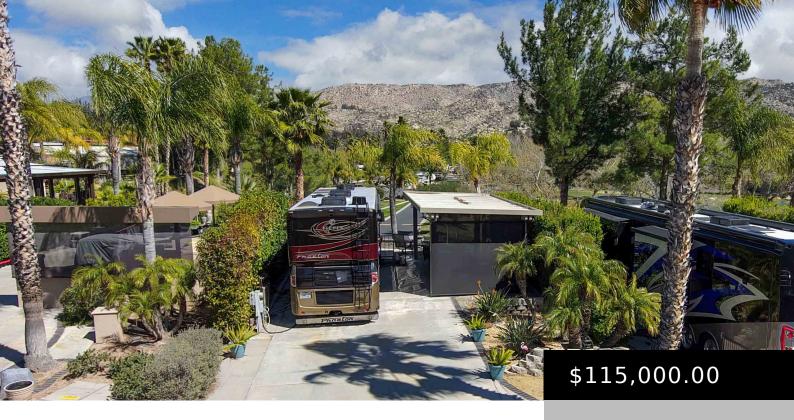

# CLASS A MOTORCOACH #308 PANORAMIC LAKE & MTN VIEWS!!

https://sales.ranchorvsites.com

Located in the guard gated Rancho California RV & Golf Resort, this stunning Class A Motorcoach pull-in lot is a dream to enjoy the RV Resort Lifestyle! Located at the top of the hill with panoramic lake, mountain and hillside views, Site 308 is impressive and features an alumawood patio cover equipped with sitting area [...]

#### **Amenities & Features**

**Amenities:** Outdoor Kitchen, Refrigerator

**Features:** Alumawood Buildout, Developed Lot, Outdoor Kitchen, Shades